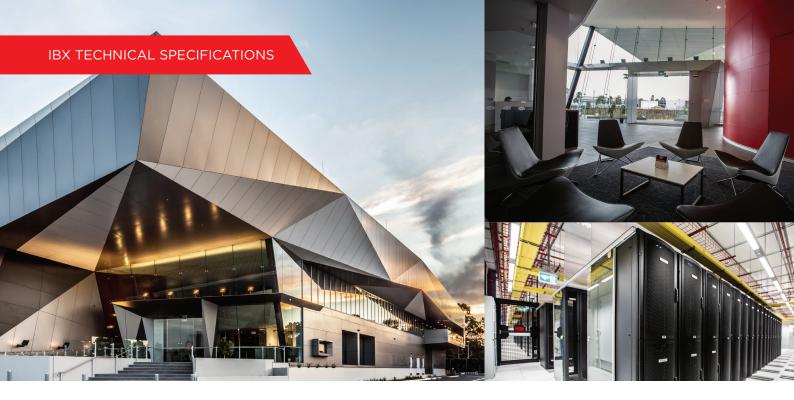

# ME1 Melbourne IBX+ Data Center

#### EQUINIX MELBOURNE DATA CENTERS

Equinix helps companies accelerate business performance by connecting them to their customers and partners inside the world's most networked data centers, Our Melbourne data center is a business hub for 60+ companies. Melbourne customers can choose from a broad range of network services from 15+ network service providers and can interconnect directly to customers and partners in their digital supply chain.. The Equinix metro Melbourne International Business Exchange™ (IBX®) data center offers approximately 100,000+ square feet (9,500+ square meters) of colocation space.

Our Melbourne data center serves a dense concentration of cloud, IT and network companies and customers have direct access to VIC IX. Melbourne's dat